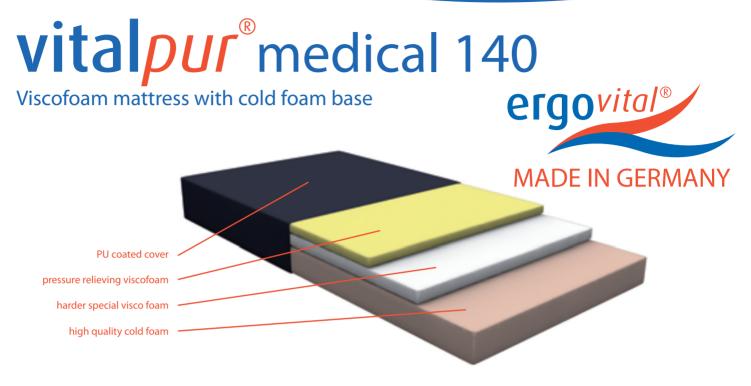

# vitalpur<sup>®</sup>medical 140

Viscofoam mattress with cold foam base

- all materials are certified and non-toxic
- prior-ranking for persons with high bodyweight
- innovative viscofoam known from space flight optimal distribution of bodyweight
- well suitable for allergic persons
- total height 20 cm

### core:

- 14 cm supporting high quality cold foam, density 55 kg/m<sup>3</sup>, hardness 5.0 kpa
- 3 cm pressure relieving viscofoam, density 50 kg/m<sup>3</sup>, hardness 4,3 kpa
- 3 cm special viscofoam, density 50 kg/m<sup>3</sup>, hardness 2,2 kpa
- stimulation of blood circulation by pressure relieving characteristics of viscofoam
- intelligent foam which adapts to body warmth
- irregular open and thereby breathable cell structure

#### cover:

- PU-coated for medical uses
- Bielastic, highly tear-resistant
- Removable thanks to zip-fastener
- Resistant to oil, disinfectants, blood and urine
- Virus and bacteria proof
- Wipable, machin-washable at up to 95°C, steam-sterilizable at 115°C, dry cleaning proof and tumbler proof