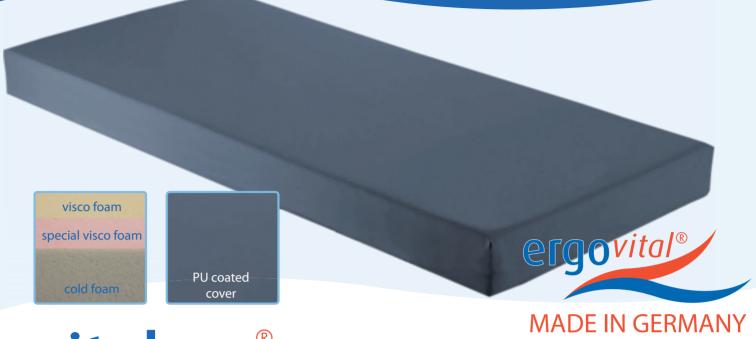

# vitalpur<sup>®</sup>medical 140

Viscofoam mattress with cold foam base

- all materials are certified and non-toxic
- prior-ranking for persons with high bodyweight
- innovative viscofoam known from space flight optimal distribution of bodyweight
- well suitable for allergic persons
- total height 20 cm

### core:

- 14 cm supporting high quality cold foam, density 55 kg/m<sup>3</sup>, hardness 5.0 kpa
- 3 cm pressure relieving viscofoam, density 50 kg/m<sup>3</sup>, hardness 4,3 kpa
- 3 cm special viscofoam, density 50 kg/m<sup>3</sup>, hardness 2,2 kpa
- stimulation of blood circulation by pressure relieving characteristics of viscofoam
- intelligent foam which adapts to body warmth
- irregular open and thereby breathable cell structure

#### cover:

- PU-coated for medical uses
- Bielastic, highly tear-resistant
- Removable thanks to zip-fastener
- Resistant to oil, disinfectants, blood and urine
- Virus and bacteria proof
- Wipable, machin-washable at up to 95°C, steam-sterilizable at 115°C, dry cleaning proof and tumbler proof