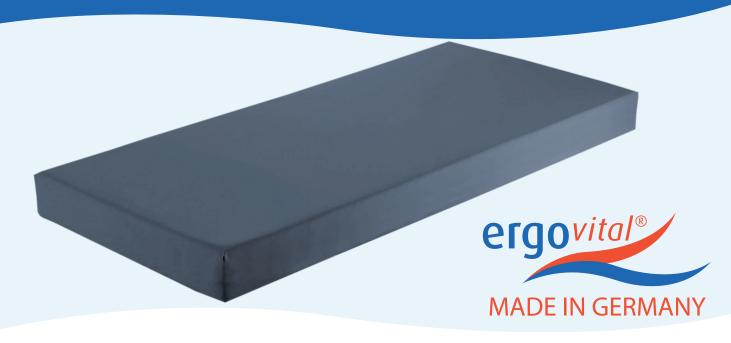

# vita pur light medical duo

Medical viscofoam mattress with cold foam and PU cover

#### core:

- Total height: 15 cm (2x 4 cm viscofoam, 7 cm coldfoam)
- Smooth supporting high-quality cold foam, density 55 kg/m³
- Pressure-relieving viscofoam, density 55 kg/m³
- Excellent elastic and memory properties in position changes
- Low susceptibility to mite infestation
- Excellent air permeance through its open-pore character
- Perfect adjustment to body contours and sprung slats
- Strong relief for pressure-sensitive areas of the body
- Excellent point elasticity
- Breathable
- Ideal for allergic persons

#### cover:

- RF welded or sewn seams for perfect protection against fluid, urine and blood
- Prevention of bacteria, mold or mildew growth and related odors
- Removable and PU coated incontinence cover for medical issues with soft grip and antislip
- Breathable, elastic and durable, waterproof and water resistant - steam permeable
- Removable (with zipper inside flap)
- Resistance against oil, dermicide, blood and urine
- Cover received antibacterial treatement
- Mite, virus and bacteria resistant
- Anti allergic
- Washable up to 95 degrees
- Dry cleaning applicable
- Tumbler resistant
- Can be steam sterilized
- 54% Polyester / 46% PU