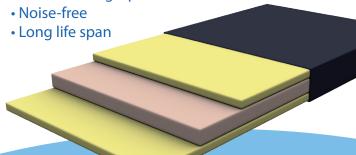

#### core:

- Total height: 15 cm (2x 4 cm viscofoam, 7 cm coldfoam)
- Smooth supporting high-quality cold foam, density 55 kg/m³
- Pressure-relieving viscofoam, density 55 kg/m³
- Excellent elastic and memory properties in position changes
- Low susceptibility to mite infestation
- Excellent air permeance through its open-pore character
- Perfect adjustment to body contours and sprung slats
- Strong relief for pressure-sensitive areas of the body
- Excellent point elasticity
- Breathable
- Ideal for allergic persons