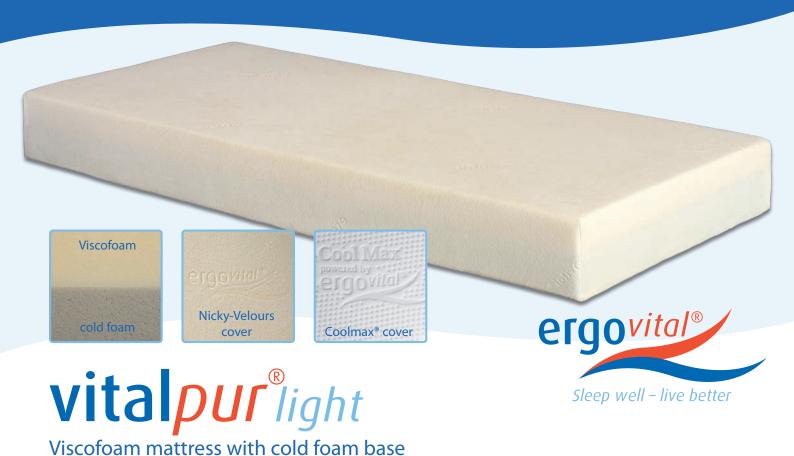

# Sleep well - live better

- all materials are certified and non-toxic
- innovative viscofoam known from space flight optimal distribution of bodyweight
- well suitable for allergic persons
- total height 15 cm

### core:

- 11 cm supporting high quality cold foam, density 55 kg/m<sup>3</sup>
- 4 cm pressure relieving viscofoam, density 55 kg/m<sup>3</sup>
- stimulation of blood circulation by pressure relieving characteristics of viscofoam
- intelligent foam which adapts to body warmth
- irregular open and thereby breathable cell structure

#### cover:

 high quality Nicky-Jacquard cover, high moisture regain and comfortable, skinfriendly grip

#### or

- high quality, climate regulating and skinfriendly Coolmax® cover, which is moisture regulating and breathable
- $\bullet$  4-sides zipper, removable and washable up to 60  $^{\circ}\text{C}$
- bottom side consists of tough cotton fabric