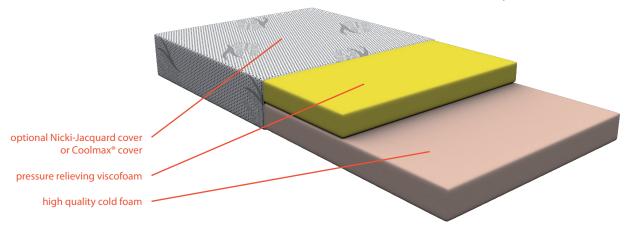

### core:

- 11 cm supporting high quality cold foam, density 55 kg/m<sup>3</sup>
- 4 cm pressure relieving viscofoam, density 55 kg/m<sup>3</sup>
- stimulation of blood circulation by pressure relieving characteristics of viscofoam
- intelligent foam which adapts to body warmth
- irregular open and thereby breathable cell structure

#### cover:

 high quality Nicky-Jacquard cover, high moisture regain and comfortable, skinfriendly grip

#### or

- high quality, climate regulating and skinfriendly Coolmax® cover, which is moisture regulating and breathable
- $\bullet$  4-sides zipper, removable and washable up to 60  $^{\circ}\text{C}$
- bottom side consists of tough cotton fabric