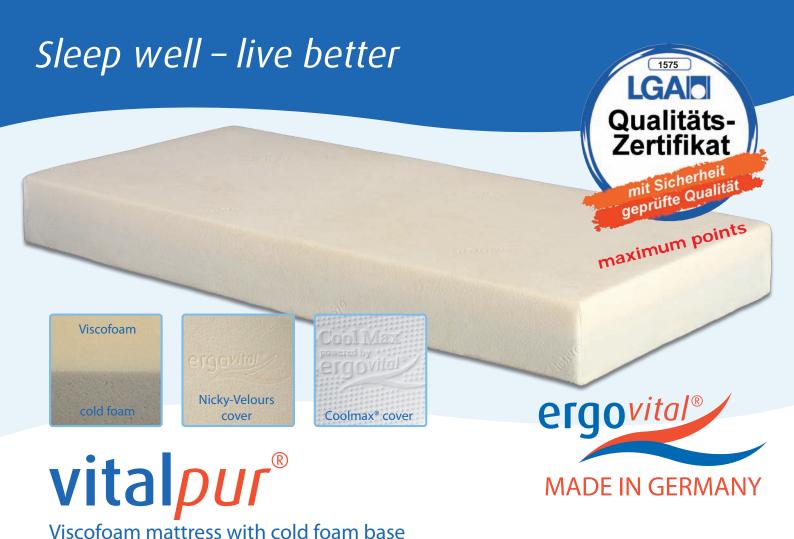

- 100 of 100 possible points in LGA-test of working stress
- all materials are certified and non-toxic
- innovative viscofoam known from space flight optimal distribution of bodyweight
- well suitable for allergic persons
- total height 20 cm
- available in hardnesses 1, 2 and 3

## Sleep well – live better

## core:

- 11 cm supporting high quality cold foam, density 55 kg/m<sup>3</sup>
- 9 cm pressure relieving viscofoam, density 55 kg/m<sup>3</sup>
- stimulation of blood circulation by pressure relieving characteristics of viscofoam
- intelligent foam which adapts to body warmth
- irregular open and thereby breathable cell structure

## cover:

 high quality Nicky-Jacquard cover, high moisture regain and comfortable, skinfriendly grip

## or

- high quality, climate regulating and skinfriendly Coolmax® cover, which is moisture regulating and breathable
- $\bullet$  4-sides zipper, removable and washable up to 60  $^{\circ}\text{C}$
- bottom side consists of tough cotton fabric