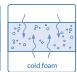

## core:

- 11 cm supporting high quality cold foam, density 55 kg/m<sup>3</sup>
- 9 cm pressure relieving viscofoam, density 55 kg/m<sup>3</sup>
- stimulation of blood circulation by pressure relieving characteristics of viscofoam
- intelligent foam which adapts to body warmth
- irregular open and thereby breathable cell structure