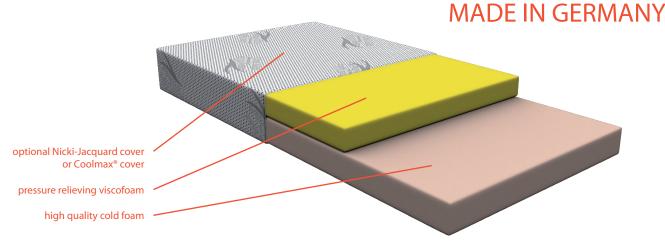

## core:

- 11 cm supporting high quality cold foam, density 55 kg/m<sup>3</sup>
- 9 cm pressure relieving viscofoam, density 55 kg/m<sup>3</sup>
- stimulation of blood circulation by pressure relieving characteristics of viscofoam
- intelligent foam which adapts to body warmth
- irregular open and thereby breathable cell structure

## cover:

 high quality Nicky-Jacquard cover, high moisture regain and comfortable, skinfriendly grip

## or

- high quality, climate regulating and skinfriendly Coolmax® cover, which is moisture regulating and breathable
- $\bullet$  4-sides zipper, removable and washable up to 60  $^{\circ}\text{C}$
- bottom side consists of tough cotton fabric