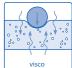

## core:

- 11 cm supporting high quality cold foam, density 55 kg/m<sup>3</sup>
- 9 cm pressure relieving viscofoam, density 55 kg/m<sup>3</sup>
- stimulation of blood circulation by pressure relieving characteristics of viscofoam
- intelligent foam which adapts to body warmth
- irregular open and thereby breathable cell structure