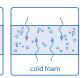

### core:

- 11 cm supporting high quality cold foam, density 55 kg/m<sup>3</sup>
- 4 cm pressure relieving viscofoam, density 55 kg/m<sup>3</sup>
- 5 cm special viscofoam, density 55 kg/m<sup>3</sup>
- stimulation of blood circulation by pressure relieving characteristics of viscofoam
- intelligent foam which adapts to body warmth
- irregular open and thereby breathable cell structure