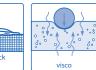

### core:

- 11 cm supporting high quality cold foam, density 55 kg/m<sup>3</sup>
- 4 cm pressure relieving viscofoam, density 55 kg/m<sup>3</sup>
- 5 cm special viscofoam, density 55 kg/m<sup>3</sup>
- stimulation of blood circulation by pressure relieving characteristics of viscofoam
- intelligent foam which adapts to body warmth
- irregular open and thereby breathable cell structure