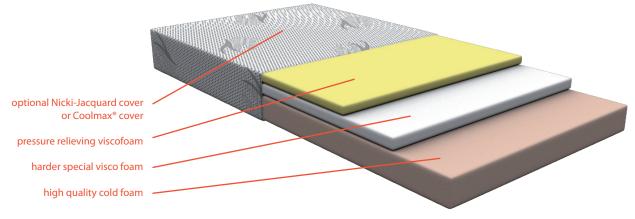

### core:

- 11 cm supporting high quality cold foam, density 55 kg/m<sup>3</sup>
- 4 cm pressure relieving viscofoam, density 55 kg/m<sup>3</sup>
- 5 cm special viscofoam, density 55 kg/m<sup>3</sup>
- stimulation of blood circulation by pressure relieving characteristics of viscofoam
- intelligent foam which adapts to body warmth
- irregular open and thereby breathable cell structure

### cover:

 high quality Nicky-Jacquard cover, high moisture regain and comfortable, skinfriendly grip

#### or

- high quality, climate regulating and skinfriendly Coolmax® cover, which is moisture regulating and breathable
- 4-sides zipper, removable and washable up to 60 °C
- bottom side consists of tough cotton fabric