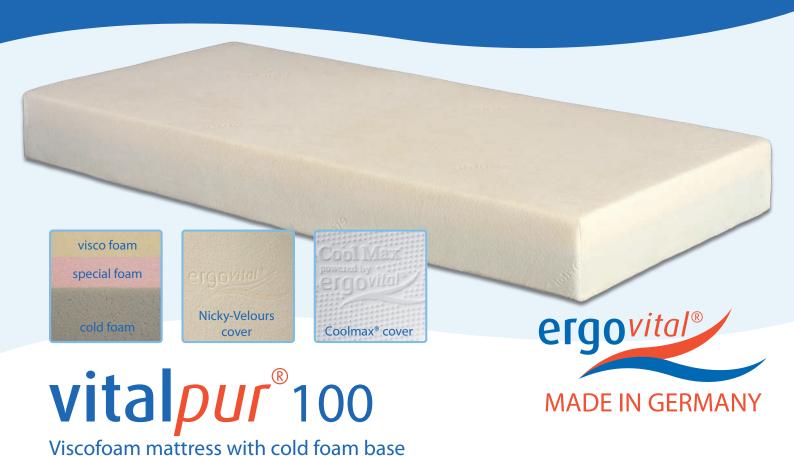

# Sleep well – live better

- all materials are certified and non-toxic
- prior-ranking for persons with high bodyweight
- innovative viscofoam known from space flight optimal distribution of bodyweight
- well suitable for allergic persons
- total height 20 cm

### core:

- 11 cm supporting high quality cold foam, density 55 kg/m<sup>3</sup>
- 4 cm pressure relieving viscofoam, density 55 kg/m<sup>3</sup>
- 5 cm special viscofoam, density 55 kg/m<sup>3</sup>
- stimulation of blood circulation by pressure relieving characteristics of viscofoam
- intelligent foam which adapts to body warmth
- irregular open and thereby breathable cell structure

### cover:

 high quality Nicky-Jacquard cover, high moisture regain and comfortable, skinfriendly grip

#### or

- high quality, climate regulating and skinfriendly Coolmax® cover, which is moisture regulating and breathable
- 4-sides zipper, removable and washable up to 60 °C
- bottom side consists of tough cotton fabric