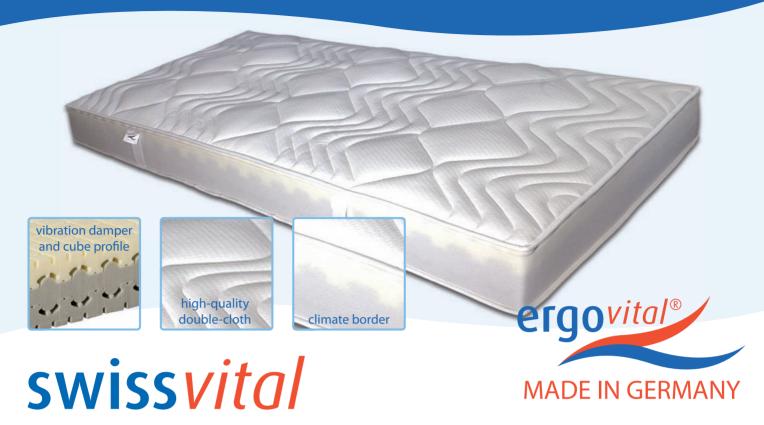

# **swiss***vital*

Viscofoam-mattress with coldfoam-base

### Core:

- 11 cm supporting high-quality coldfoam, density 55 kg/m<sup>3</sup>
- 7 cm pressure relieving viscofoam, density 50 kg/m<sup>3</sup>
- 7-zones cube profile and vibration damper system
- Soft zones for subsidence of shoulder
- Irregular and open cell structure to achive breathability

#### **Cover:**

- Removable
- 7-zones quilting
- High-quality double cloth
- High moisture absorbtion and comfortable feeling
- Prevents creation and nesting of dangerous mildew, even on longer humidity
- Quilted with 520 g/m<sup>2</sup> polyester fibres
- 4-sides zipper, separable and washable at up to 60°C
- Climate border for optimal ventilation