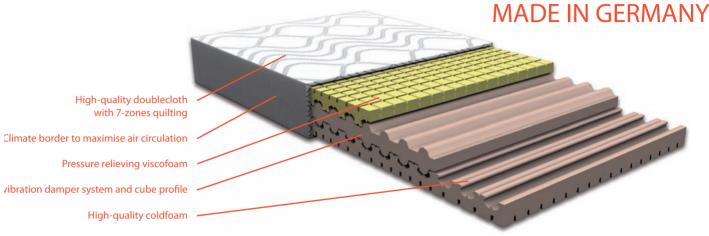

### Core:

- 11 cm supporting high-quality coldfoam, density 55 kg/m<sup>3</sup>
- 7 cm pressure relieving viscofoam, density 50 kg/m<sup>3</sup>
- 7-zones cube profile and vibration damper system
- Soft zones for subsidence of shoulder
- Irregular and open cell structure to achive breathability

#### **Cover:**

- Removable
- 7-zones quilting
- High-quality double cloth
- High moisture absorbtion and comfortable feeling
- Prevents creation and nesting of dangerous mildew, even on longer humidity
- Quilted with 520 g/m<sup>2</sup> polyester fibres
- 4-sides zipper, separable and washable at up to 60°C
- Climate border for optimal ventilation