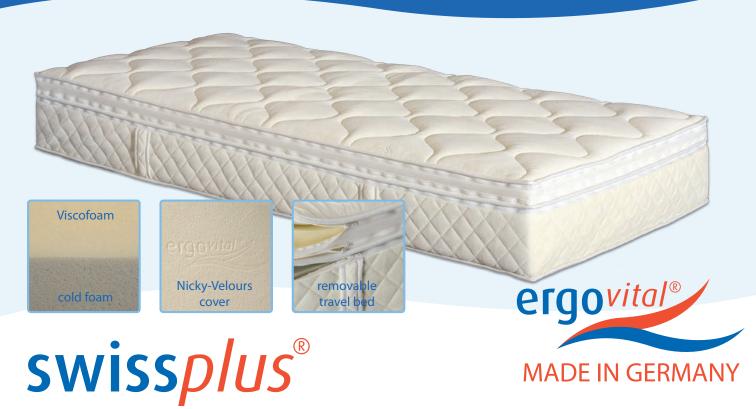

## Sleep well – live better

cold foam mattress with removable swissplus® travel bed

- high quality cold foam, density 55 kg/m³
- innovative viscofoam
- innovative viscofoam known from space flight optimal distribution of bodyweight
- all materials are certified and non-toxic
- removable travel bed to go
- well suitable for allergic persons
- total height 25 cm
- available in hardnesses 2 and 3

## core:

- 16 cm supporting high quality cold foam, density 55 kg/m<sup>3</sup>
- 4 cm pressure relieving viscofoam, density 55 kg/m<sup>3</sup>
- stimulation of blood circulation by pressure relieving characteristics of viscofoam
- intelligent foam which adapts to body warmth
- irregular open and thereby breathable cell structure

## cover:

- high quality Nicky-Jacquard cover, high moisture regain and comfortable, skinfriendly grip
- on both sides quilted with 530 g/m<sup>2</sup> polyester fibre
- 4-sided zipper, halves separable and washable up to 60 °C
- mattress topper removable from mattress by zipper
- sides of visco topper consist of climate border, what assures maximum air circulation
- complex wave quilting