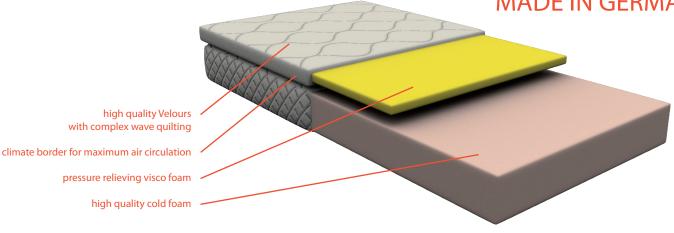

## core:

- 16 cm supporting high quality cold foam, density 55 kg/m<sup>3</sup>
- 4 cm pressure relieving viscofoam, density 55 kg/m<sup>3</sup>
- stimulation of blood circulation by pressure relieving characteristics of viscofoam
- intelligent foam which adapts to body warmth
- irregular open and thereby breathable cell structure

## cover:

- high quality Nicky-Jacquard cover, high moisture regain and comfortable, skinfriendly grip
- on both sides quilted with 530 g/m<sup>2</sup> polyester fibre
- 4-sided zipper, halves separable and washable up to 60 °C
- mattress topper removable from mattress by zipper
- sides of visco topper consist of climate border, what assures maximum air circulation
- complex wave quilting