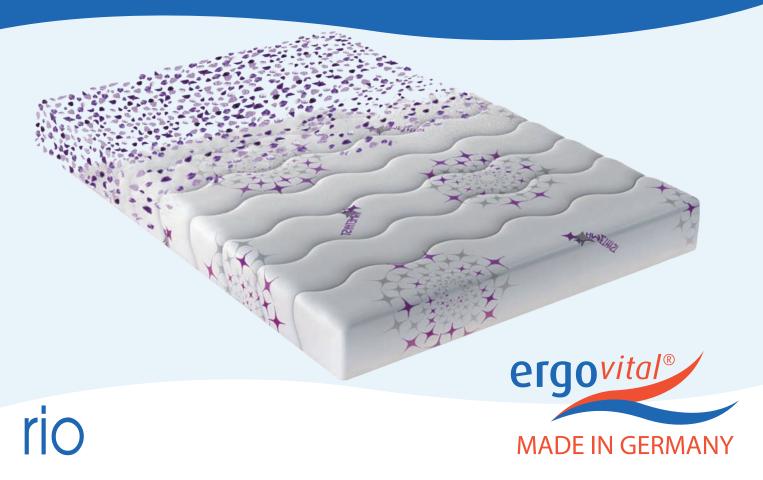

## Sleep well - live better

High-quality cold foam mattress with cube profile and pleasant talents of amethyst gems

- All used materials are certified and non-toxic
- High-quality foam, density 40 kg/m³
- cube profile for perfect ventilation of core
- 7 zones for excellent pressure relieving
- Amethyst cover for faster and recreative sleep
- Outstanding natural protection against bacteria without chemicals
- Antistress-talent
- Pacifying effect to nervous system
- teardown of negative energies
- well suitable for ellergic persons
- total height 20 cm
- available in hardnesses 2 and 3

## Sleep well – live better

High-quality cold foam mattress with cube profile and pleasant talents of amethyst gems