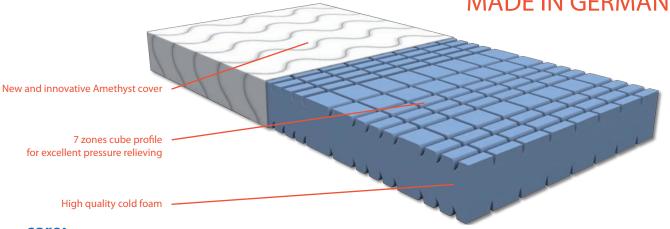

## core:

- 7 zones cube profile
- 18 cm high quality supporting cold foam, density 40 kg/m<sup>3</sup>
- Air channels for perfect ventilation as well as temerature- and moisture transposition
- Optimal distribution of body weight
- Tough and long-lasting

## cover:

- 4-sides zipper
- Vitalizing effect of Amethyst
- Pacifying effect to nerves, gerneration of harmony and balance
- Changing of negative energies to positive energies and improvement of cerebral functions
- Creation of a peaceful atmspheres and keep of negative minds
- Termination of mental burnouts and protection against negative effects of radiation of electric devices