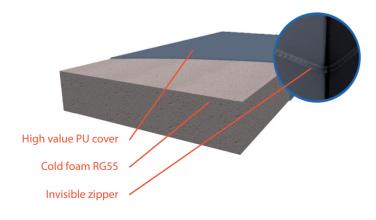

## core:

- Solid, heavy duty and point resilient cold foam with density 55 kg per m<sup>3</sup>
- Open cell foam structure breathable
- Stabile and resistance for deformation at body turns
- High resilience, long lasting life
- Height of core 12, 14 or 16 cm
- Important: best prevent of pressure bedsores (Decubitus)
- availlable in Hardness 2 or 3

## cover:

- Removable and PU coated incontinence cover for medical issues
- Breathable, elastic and durable waterproof and water resistant steam permeable
- Removable per zipper
- Resistance against oil, dermicide, blood and urine
- Mite, virus and bacteria resistant
- Allergy friendly
- · Washable up to 95 degrees
- Dry cleaning applicable
- Tumbler resistant
- · Can be steam sterilized
- 54% Polyester / 46% PU
- Waterproofness: >3 m
- Breathability: +/- 600 gr/m<sup>2</sup>/24 hrs
- Fire Standard: BS 6807 Crib 5: OK
  - BS 7175 Crib 5: OK
- Dekubitus: matching NL Norm: pressure relief 32 mm/HG and better
- Matching CE norm according EU regulations
- Oekotex 100 Product Class 1 Babynorm