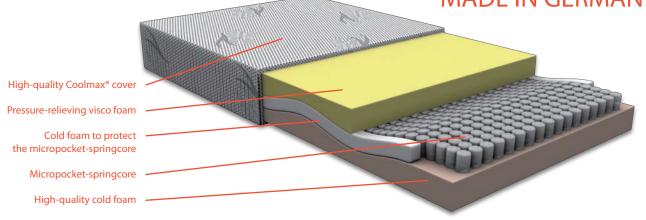

High-quality combination mattress with innovative wave-contours and micropocket-springcore

- 100 of 100 possible points in LGA-Test of working stress
- all materials are certified and non-toxic
- micropocket-springcore
- perfect "ergonomical wave" for outstanding pressure relieving
- viscofoam, coldfoam, micropocket-springcore
- climate regulating and skin friendly Coolmax® cover
- well suitable for allergic persons
- total height 20 cm
- available in hardnesses 2 and 3

## core:

- innovative wave contour for ergonomical body support
- 5-10 cm supporting high-quality coldfoam, density 55 kg/m<sup>3</sup>
- 5-10 cm pressure-relieving visco foam, density 50 kg/m<sup>3</sup>
- 5 cm high-quality micropocket-springcore for perfect ventilation and optimal restoring-force to easily change the ideal lying position
- advancing of blood-circulation by pressure-relieving properties of visco foam
- intelligent foam which adapts to body warmth
- irregular, open and breathable cell-structure

## cover:

- 4-sides zipper
- removable and washable at up to 60°C
- high-quality, climate regulating and skin-friendly Coolmax® cover, which is moisture regulating and breathable
- maximum circulating of air in summer and winter by optimal moisture regulation