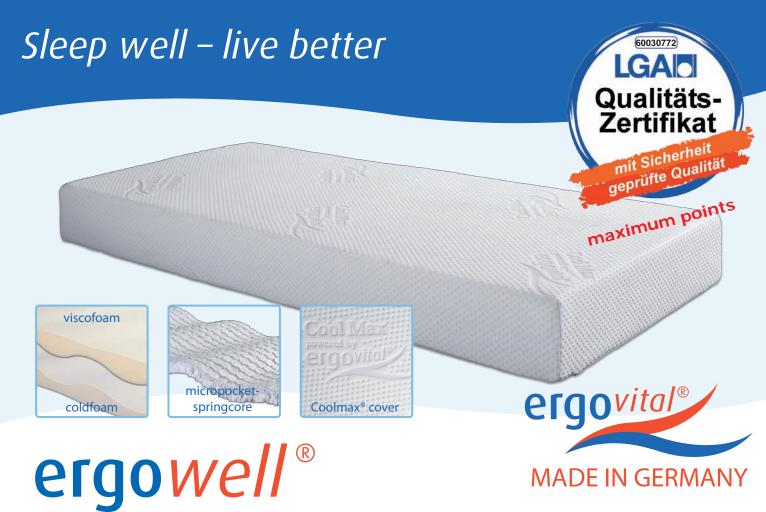

High-quality combination mattress with innovative wave-contours and micropocket-springcore

- 100 of 100 possible points in LGA-Test of working stress
- all materials are certified and non-toxic
- micropocket-springcore
- perfect "ergonomical wave" for outstanding pressure relieving
- viscofoam, coldfoam, micropocket-springcore
- climate regulating and skin friendly Coolmax® cover
- well suitable for allergic persons
- total height 20 cm
- available in hardnesses 2 and 3

## Sleep well – live better

ergowell®

High-quality combination mattress with innovative wave-contours and micropocket-springcore

## core:

- innovative wave contour for ergonomical body support
- 5-10 cm supporting high-quality coldfoam, density 55 kg/m<sup>3</sup>
- 5-10 cm pressure-relieving visco foam, density 50 kg/m<sup>3</sup>
- 5 cm high-quality micropocket-springcore for perfect ventilation and optimal restoring-force to easily change the ideal lying position
- advancing of blood-circulation by pressure-relieving properties of visco foam
- intelligent foam which adapts to body warmth
- irregular, open and breathable cell-structure

## cover:

- 4-sides zipper
- removable and washable at up to 60°C
- high-quality, climate regulating and skin-friendly Coolmax® cover, which is moisture regulating and breathable
- maximum circulating of air in summer and winter by optimal moisture regulation