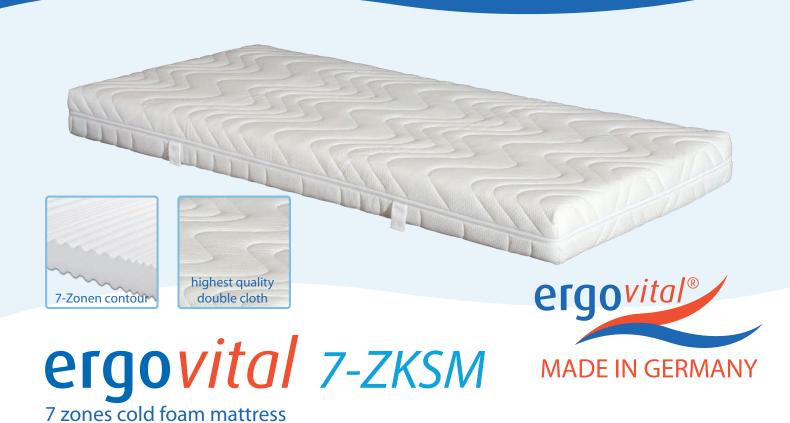

# ergovital 7-ZKSM 7 zones cold foam mattress

### cire:

- cold foam with 7 zones contour, density 35 kg/m<sup>3</sup>
- Irregular open cell structure, therefore breathable
- 7 zones contour

#### cover:

- removable
- highest quality terry cloth cover
- High moisture absorption and comfortable skinfriendly handling
- Prevents generation and nesting of dangerous mildews
- On both sides quilted with polester fibre, 180 g/m<sup>2</sup>
- 4-sides zipper, separable and washable at up to 60°C
- 7 zones quilting