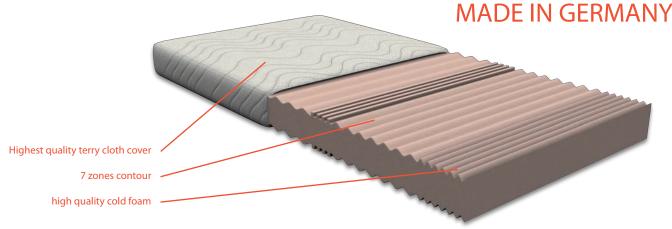

# ergovital 7-ZKSM 7 zones cold foam mattress

### cire:

- cold foam with 7 zones contour, density 35 kg/m<sup>3</sup>
- Irregular open cell structure, therefore breathable
- 7 zones contour

#### cover:

- removable
- highest quality terry cloth cover
- High moisture absorption and comfortable skinfriendly handling
- Prevents generation and nesting of dangerous mildews
- On both sides quilted with polester fibre, 180 g/m<sup>2</sup>
- 4-sides zipper, separable and washable at up to 60°C
- 7 zones quilting