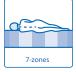

# ergovital 7-ZKSM 7 zones cold foam mattress

### cire:

- cold foam with 7 zones contour, density 35 kg/m<sup>3</sup>
- Irregular open cell structure, therefore breathable
- 7 zones contour